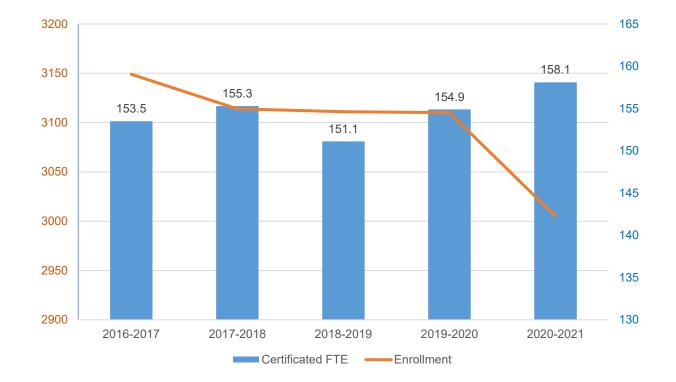

| 2021-<br>2022 |
|-----------------------------------------------------------------------------------|---------------|
| 7 Teachers (prorated for portion charged to GF) - Matching staffing to enrollment | \$350K        |
| Child Nutrition Attrition                                                         | \$30K         |
| Transportation Attrition                                                          | \$60K         |
| Maintenance Attrition                                                             | \$20K         |
| Reduction/Shift in Site SPSA Based Allocations                                    | \$200K        |
| TOTAL (included in Interim Projections)                                           | \$660K        |

### Enrollment and Certificated Staffing



#### Pacifica School District

#### 2020-202 SECOND INTERIM REPORT (GOV JAN PROPOSAL)

#### Multi-Year Financial Projection (0%) COLA Y1, 3.84% Y2 and 2.98% COLA Y3

|                                 | 1 2020                   | NA D        |             |               |                |            | 2022-23 Projected Budget |             |                        |  |
|---------------------------------|--------------------------|-------------|-------------|---------------|----------------|------------|--------------------------|-------------|------------------------|--|
| Description.                    | 2020-21 Projected Budget |             |             |               | 22 Projected B | -          |                          | -           | •                      |  |
| Description