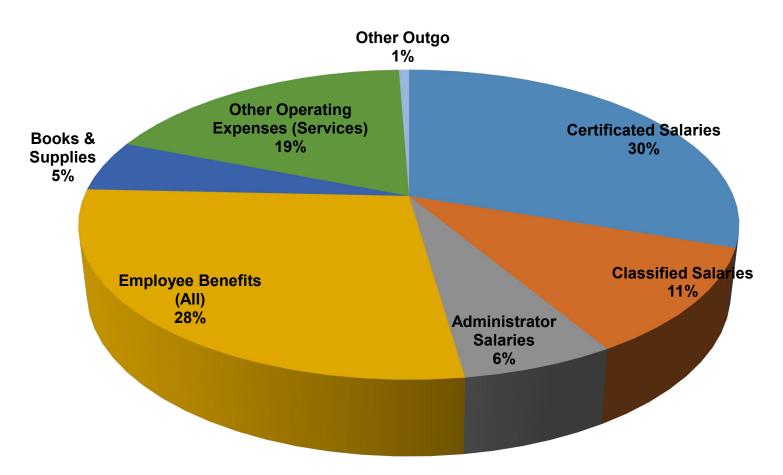

### **COMBINED GENERAL FUND EXPENDITURES**

76% of budget is Employee compensation as compared to 83% last year (due to COVID operating expenses and contracted services)