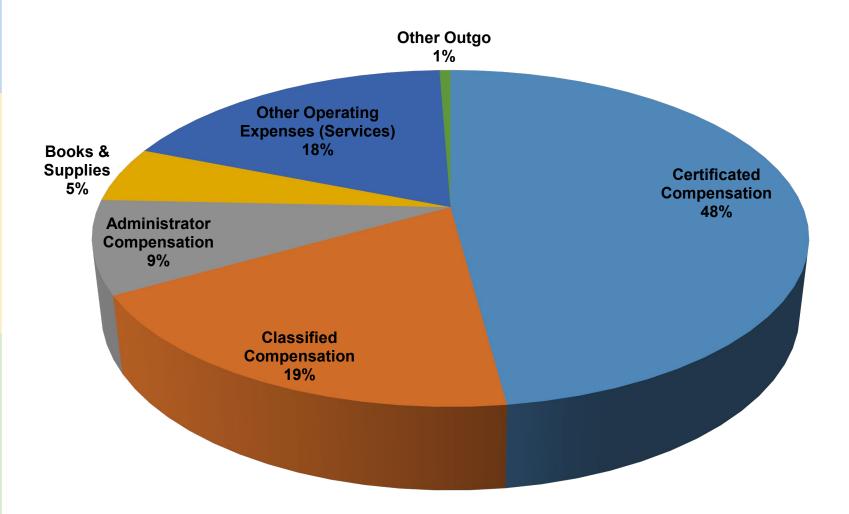

From April 2021 to Sept 2021

\$2.38 billion\$2.38 billion

- What this means for Pacifica:
  - Negative Cash flow beginning in Feb 2021
  - Total Deferral = \$7.3M or 36% of PSD funding
  - Increased borrowings



General Purpose -LCFF – State aid and property taxes Federal – District must follow specific grant guidelines (Title I, Title II, etc.)

Other State – State funds not part of general purpose funds (Block Grants, Lottery, Special Education)

Local – Funds received from local sources (interest, County, parcel taxes, and local grants)

### **COMBINED GENERAL FUND EXPENDITURES**



76% of budget is Employee compensation as compared to 83% last year (due to COVID operating expenses and contracted services)

### COMBINED GENERAL FUND EXPENDITURES-Employee total compensation by group



#### Pacifica School District

#### 2020-202 SECOND INTERIM REPORT (GOV JAN PROPOSAL)

#### Comparison of the 2020-2021 First Interim Budget to the 2020-2021 Second Interim Budget

| i i i i i i i i i i i i i i i i i i i | 2020         | -2021 First Inte | erim        | 2020-        | 2021 Second In |             | Variance  |     |            |   |           |
|---------------------------------------|--------------|------------------|-------------|--------------|----------------|-------------|-----------|-----|------------|---|-----------|
| Description                           | Unrestricted | Restricted       | Combined    | Unrestricted | Restricted     | Combined    | Unrestric | ted | Restricted |   | Combined  |
| REVENUES                              |              |