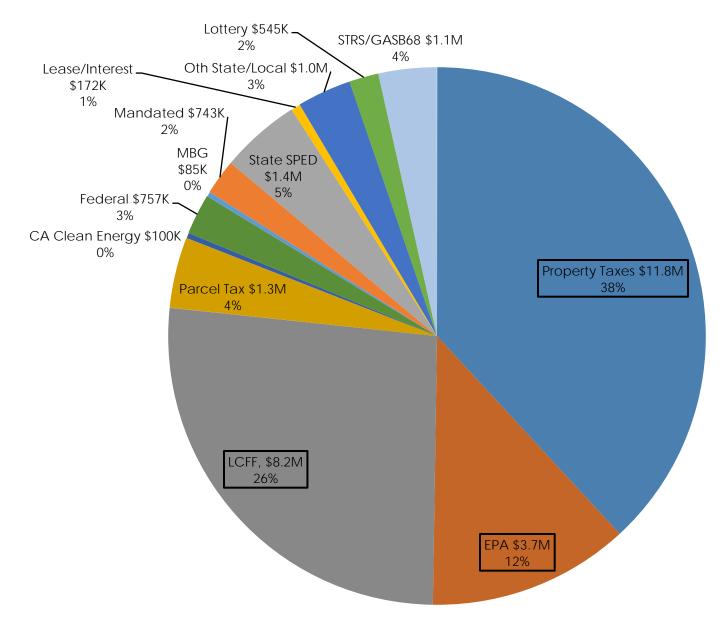

# 2016-2017 Budget

The First Interim Budget is typically far more accurate in projecting revenues and expenditures than the June 2016 adopted budget, which was passed prior to the State Budget. The First Interim Budget reflects final District staffing costs, expected expenditures in Special Education, supplies, services, and operating costs and the revenues passed in the final State Budget. The Local Control Funding Formula (LCFF) was used as a basis for estimating revenues.