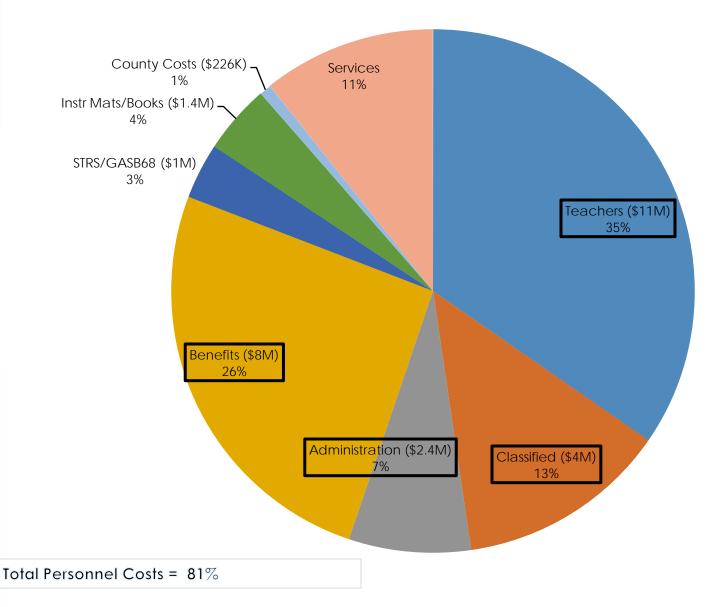

# 2016-2017 Budget

The First Interim Budget is typically far more accurate in projecting revenues and expenditures than the June 2016 adopted budget, which was passed prior to the State Budget. The First Interim Budget reflects final District staffing costs, expected expenditures in Special Education, supplies, services, and operating costs and the revenues passed in the final State Budget. The Local Control Funding Formula (LCFF) was used as a basis for estimating revenues.